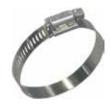

## **WORM DRIVE CLAMPS**

## **400 SERIES**

Stainless steel band (perforated) with zinc plated carbon steel housing and screw. 12mm band, 8mm slotted hex head screw.

| CLAMP DIAMETER MM | PART No. |
|-------------------|----------|
| 6-16              | P404*    |
| 6-22              | P406*    |
| 13-23             | P408     |
| 14-27             | P410     |
| 14-32             | P412     |
| 17-38             | P416     |
| 19-44             | P420     |
| 25-51             | P424     |
| 32-57             | P428     |
| 38-63             | P432     |
| 44-70             | P436     |
| 51-76             | P440     |
| 57-82             | P444     |
| 63-89             | P448     |
| 70-95             | P452     |
| 76-102            | P456     |
| 82-108            | P460     |
| 89-114            | P464     |
| 102-127           | P472     |
| 114-140           | P480     |
| 127-157           | P488     |
| 140-165           | P496     |

\*P404 and P406: 8mm wide band and 6mm hex head screw.